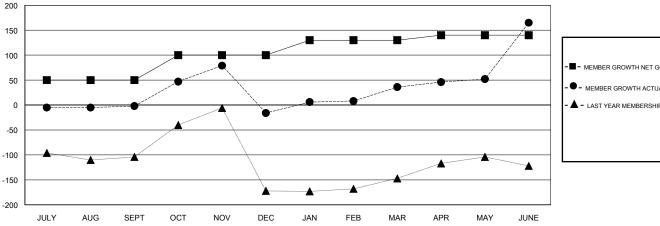

### GOALS AND ACTUAL MEMBERS CUMULATIVE

| -■- MEMBER GROWTH NET GOAL        |  |
|-----------------------------------|--|
| - ● - MEMBER GROWTH ACTUAL        |  |
| - ▲ - LAST YEAR MEMBERSHIP ACTUAL |  |
|                                   |  |
|                                   |  |
|                                   |  |