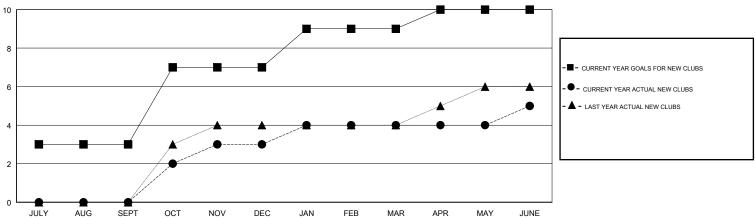

| 0             | JULY/AUG/SEPT         | 50                        | 37                      | 34                                           |
| OCT/NOV/DEC                  | 4             | 3         | 1             | OCT/NOV/DEC           | 50                        | 97                      | 109                                          |
| JAN/FEB/MAR                  | 2             | 1         | 0             | JAN/FEB/MAR           | 30                        | 80                      | 17                                           |
| APR/MAY/JUNE                 | 1             | 1         | 1             | APR/MAY/JUNE          | 10                        | 244                     | 98                                           |

### GOALS AND ACTUAL NEW CLUBS CUMULATIVE



### GOALS AND ACTUAL MEMBERS CUMULATIVE



| -■- MEMBER GROWTH NET GOAL        |  |
|-----------------------------------|--|
| - ● - MEMBER GROWTH ACTUAL        |  |
| - ▲ - LAST YEAR MEMBERSHIP ACTUAL |  |
|                                   |  |
|                                   |  |
|                                   |  |

| DROPPED CLUBS: 2 |     |
|------------------|-----|
| DROPPED MEMBERS  |     |
| DECEASED         | 11  |
| CLUB CANCELLED   | 21  |
| OTHER            | 226 |
| TOTAL            | 258 |

| GENDER DISTRIBUTION                    |                |  |  |  |
|----------------------------------------|----------------|--|--|--|
| MALE                                   | 1,478 (74.84%) |  |  |  |
| FEMALE                                 | 497 (25.16%)   |  |  |  |
|